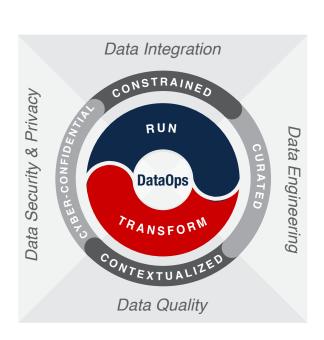

#### **Develop Organizational Capabilities**

- Getting the right data to the right place at the right time is your reason for DataOps
- Realize your "factory of the future" by managing your data factory today
- Start innovating with Al-enabled smart analytics architecture