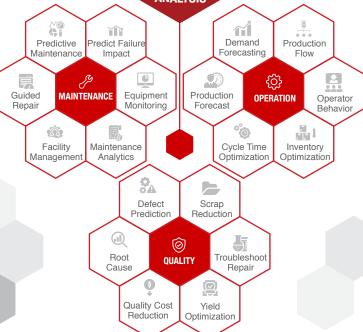

# Prioritize Use Cases

Identify and prioritize use cases that align with business value

- Maintenance
  Operations
  Quality
- **Build Multiyear Road Map**

- Run-Transform cycle, multiyear road map of use cases that enhance business agility
- Secure executive sponsorship, funding, and align with corporate digital transformation strategy
- Think big, start small, and scale fast