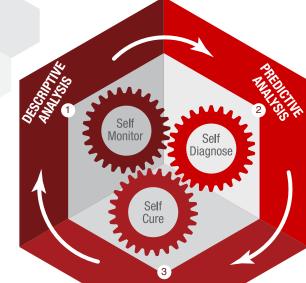

# **Stages of Smart**

Based on intelligent manufacturing maturity, adopt a continuous cycle of transformation

#### **Self Monitor**

Descriptive Analysis

## **Self Diagnose**

Predictive Analysis

Self Cure

Prescriptive Analysis